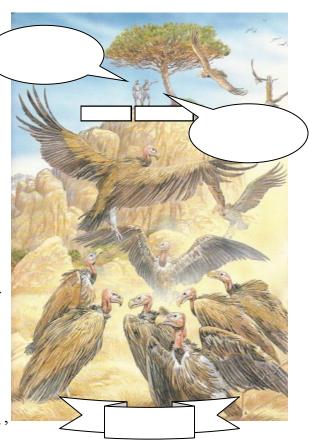

## FOUNDING OF ROME

| Some time later, the twin brothers |   |
|------------------------------------|---|
| decided to build a                 |   |
| The brothers                       |   |
| and began                          |   |
| over the meaning of an             | · |
| In a rage,                         |   |
|                                    |   |