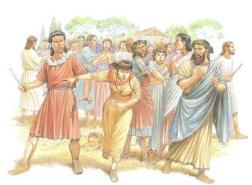

## SABINE WOMEN

| Romulus invited the people of |    |
|-------------------------------|----|
| to Rome for a "               | .• |
| Instead, the Roman men        | _  |
| the and                       |    |
| forced them to be their       |    |